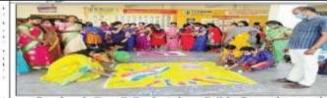

#### **GENDEREQUITYIN CULTURALACTIVITIES**

ஸ்ரீ ஈஸ்வர் பொறியியல் கல்லூரியில் கோலம் வரைந்த ரணவிகள் விழிப்புணர்வு ஏற்படுத்திய போது எடுத்த படம் 100 சதவித வாக்குப்பதிவை வலியறுத்தி

## கோலம் போட்டு விழிப்புணர்வு ஏற்படுத்திய ஈஸ்வர் பொறியியல் கல்லூரி மாணவிகள்

அமிழகத்தில் சட்டயன்ற தேர்தல் வருகிற 6-ந் தேதி நடக்கிறது இற்கான ஏற்பாடுகள் தீனிரமாக நடந்து வருகிறைக் நடத்தில் கட்டி மார்ச் 9-இற்கலான் ஏற்பாடுகள் தீனிரமாக நடந்து வருகின்றன. இந்த நிலையுல் 100 சதுவீத வாக்குப்பதினை வலியறுத்தி விநிட்டினார்கு எற்படுத்தப்பட்டு வருகிறது. அதன் ஒரு பகுதியாக கிணைத்துக்க டவு அருகே கொண்டம். டி.படியில் உள்ள ஸ்ரீ ஈஸ்வர் பொறியிடி டினார்வு பிரசாரம் நடை பேற்றது. இதில் கல்லூரி யாண்ணனர் வாக்களிப்பது குறித்து விநிட்டினார்க்கு கேர் கோலக் கன் வணர்து தேர்தலில் 100 சதவதம் வாக்களிட்டி குறித்து விநிட்டுகளார்கள் அடுக்குகில் 100 சதவதம் வாக்களிட்டத் குறித்து விநிட்டுகளார்கள் அடுக்குகில் 100 சதவதம் வாக்களிட்டு கிணத்துக்கடவு பண்ட வருக்குதினார்கள், தித நிகந்திகிகிலில் கிணத்துக்கடவு பண்ட அனுவகள் பெருக்குரின் சிவக்குமார் கொண்டி இதில் அணைவரும் தவறாகள் பெருக்கரிக்க வேண்டும் என்று உறுதிவெறுப்புக்குகள் பூன் கூறுபடியல் வாக்களிக்க வேண்டும் என்று உறுதிவெறுப்புக்குகள் ஆர் நாறுராக்க கிலண்டும் போறிபிய கல்லூரி டுயக்குனர் ஆர், ராறுராக, கூறுவர் முதக்கர் உள்பு பேருக்குறி இயக்குனர் ஆர், ராறுராக, கூறுரி முதக்கர் உள்பு