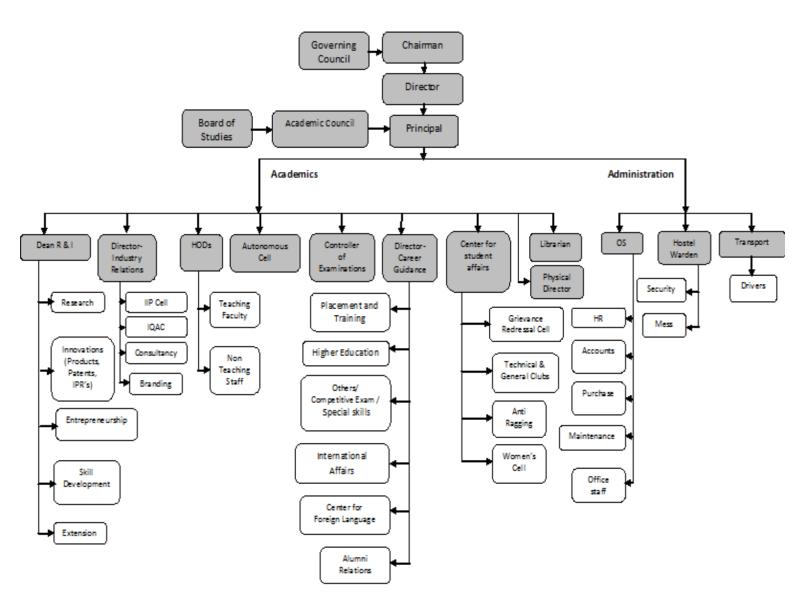

ber              | M.Sc., Ph.D.  | Professor                        | 04259-<br>200411     | 9486411590 | suresh.r@sece.ac.in      | 2/298 Arutchelvar Nagar,<br>Unjevelampalayam,<br>Pollachi,Coimbatore - 642003               |
| 15    | Dr. M. LAKSHMANAN  | Member              | M.Sc., Ph.D.  | DEAN (IQAC)                      | 04259-<br>200487     |            | deanaiqac@sece.ac.in     |                                                                                             |
| 16    | Dr. SUDHA MOHANRAM | Member<br>Secretary | M.E., Ph.D.   | Principal                        | 0422 -<br>2425299    | 9842211056 | sudhamohanram@sece.ac.in | No. 3-4-5, VOC Colony, LIC<br>Colony, 2 <sup>nd</sup> Street, SIDCO,<br>Coimbatore - 641021 |

#### **5.1. Organizational chart and processes**



## ${\bf 5.2.}\ \ Grievance\ Redress al\ mechanism\ for\ faculty,\ staff\ and\ students$

A staff and students redressal committee exists in our College. The constitution of the committee is as follows:

| SI.<br>No. | Name                  | Name Profession                     |          |  |
|------------|-----------------------|-------------------------------------|----------|--|
| 1.         | Dr. John Aguestine    | Professor, Dept. of CSE             | Chairman |  |
| 2.         | Dr. B.Yogeswari       | Professor, Dept. of S &H            | Member   |  |
| 3.         | Dr. W. RajanBabu      | Professor, Dept. of EEE             | Member   |  |
| 4.         | Dr. G. Gokilakrishnan | Associate Professor, Dept. of Mech. | Member   |  |
| 5.         | Dr. B. Sugumaran      | Assistant